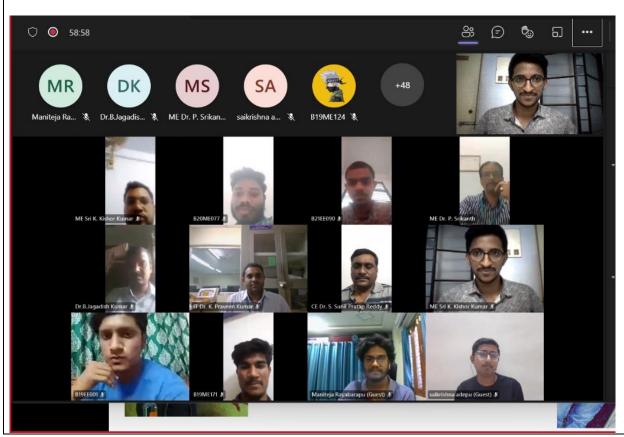

f the program

#### Entrepreneurship skill, Attitude and Behavior Development awareness program.

The key points he described are:

- This workshop aimed to spark the entrepreneurial spirit in the budding innovators by
  guiding them on how to convert their Innovative Ideas and emerge as successful
  Entrepreneurs. Becoming an entrepreneur is an important career decision, and to plunge
  into this domain requires the right skill set, attitude, and behavior.
- Empathy is instilled through entrepreneurial ideals and related "ways of thinking, doing, feeling, seeing, communicating, organizing, and learning things."
- Development of strategic thinking and scenario planning skills, as well as the ability to make intuitive decisions based on little knowledge.



## 3. Photographs

















#### 4. Poster



# 5. Participants

| S.No | Participant Name / Roll<br>Number | Designation        | Department / Section                     |
|------|-----------------------------------|--------------------|------------------------------------------|
| 1.   | Abhilash Milukula (Guest)         | Faculty            | Civil Engineering                        |
| 2.   | B17IT061L                         | B.Tech Third Year  | Computer Science & Engineering           |
| 3.   | B18EE067                          | B.Tech Third Year  | Computer Science & Engineering           |
| 4.   | B18ME010                          | B.Tech Third Year  | Physical Sciences                        |
| 5.   | B18ME077                          | B.Tech Third Year  | Civil Engineering