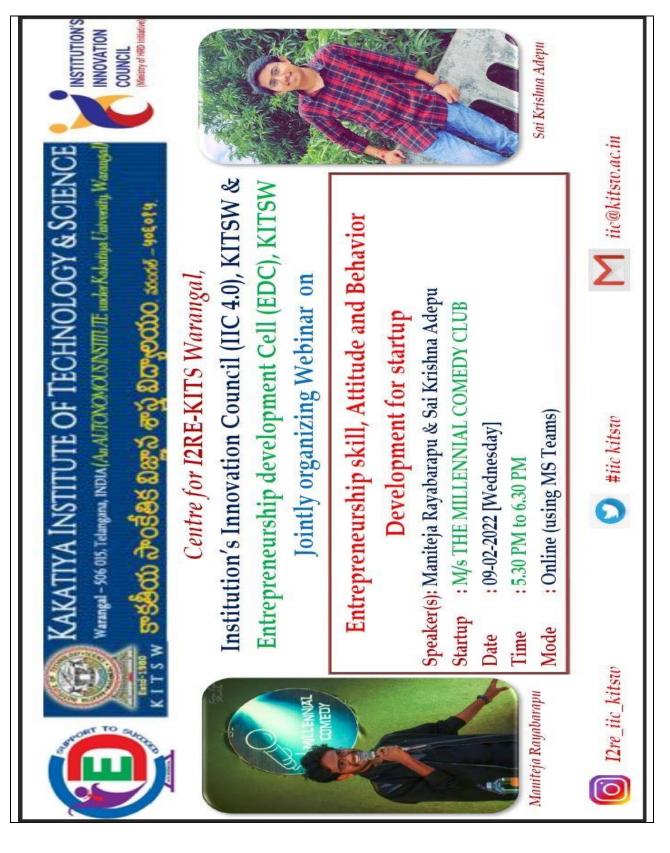

# Entrepreneurship skill, Attitude and Behavior Development awareness program.

The key points he described are:

- This workshop aimed to spark the entrepreneurial spirit in the budding innovators by
  guiding them on how to convert their Innovative Ideas and emerge as successful
  Entrepreneurs. Becoming an entrepreneur is an important career decision, and to plunge
  into this domain requires the right skill set, attitude, and behavior.
- Empathy is instilled through entrepreneurial ideals and related "ways of thinking, doing, feeling, seeing, communicating, organizing, and learning things."
- Development of strategic thinking and scenario planning skills, as well as the ability to make intuitive decisions based on little knowledge.



## 3. Photographs

















#### 4. Poster



# 5. Participants

| S.No | Participant Name / Roll<br>Number | Designation        | Department / Section                     |
|------|-----------------------------------|--------------------|------------------------------------------|
| 1.   | Abhilash Milukula (Guest)         | Faculty            | Civil Engineering                        |
| 2.   | B17IT061L                         | B.Tech Third Year  | Computer Science & Engineering           |
| 3.   | B18EE067                          | B.Tech Third Year  | Computer Science & Engineering           |
| 4.   | B18ME010                          | B.Tech Third Year  | Physical Sciences                        |
| 5.   | B18ME077                          | B.Tech Third Year  | Civil Engineering                        |
| 6.   | B18ME13