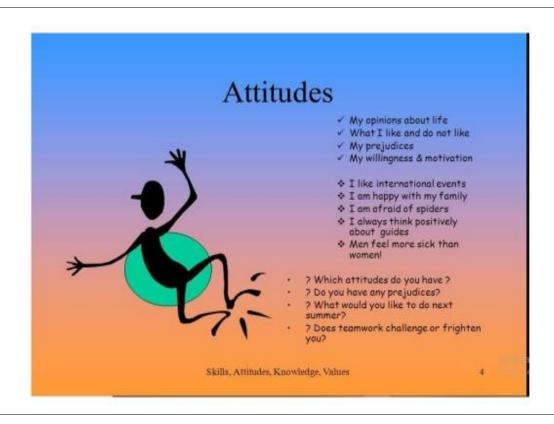

convener of the program

#### Entrepreneurship skill, Attitude and Behavior Development awareness program.

The key points he described are:

- This workshop aimed to spark the entrepreneurial spirit in the budding innovators by
  guiding them on how to convert their Innovative Ideas and emerge as successful
  Entrepreneurs. Becoming an entrepreneur is an important career decision, and to plunge
  into this domain requires the right skill set, attitude, and behavior.
- Empathy is instilled through entrepreneurial ideals and related "ways of thinking, doing, feeling, seeing, communicating, organizing, and learning things."
- Development of strategic thinking and scenario planning skills, as well as the ability to make intuitive decisions based on little knowledge.



## 3. Photographs

















#### 4. Poster



# 5. Participants

| S.No | Participant Name / Roll<br>Number | Designation        | Department / Section                     |
|------|-----------------------------------|--------------------|------------------------------------------|
| 1.   | Abhilash Milukula (Guest)         | Faculty            | Civil Engineering                        |
| 2.   | B17IT061L                         | B.Tech Third Year  | Computer Science & Engineering           |
| 3.   | B18EE067                          | B.Tech Third Year  | Computer Science & Engineering           |
| 4.   | B18ME010                          | B.Tech Third Year  | Physical Sciences                        |
| 5.   | B18ME077                          | B.Tech Third Year  | Civil Engineering